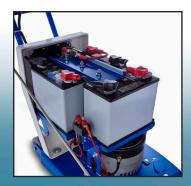

## Get an edge with these features:

- 36 volt, 100 amp continuous electrical system.
- The 6.5HP (4.8kW) electric motor at 36 volts is significantly more powerful than competitive edgers.
- Wide 14-inch (356 mm) cut includes eight 8-sided carbide cutters, providing for a smooth cut, long-life and reduced replacement time and operating cost.
- Contoured snow chute directs snow toward center of ice, away from the boards and operator. Replaceable board guide is standard.
- Heavy duty steel plate body and runners provide stable wander-free control. Baked-on powder paint and zinc electroplating is used throughout for corrosion protection.
- Rubber wheels raise the machine up for transport away from the ice.
- Depth control is infinitely variable and not limited to factory presets. Controls are conveniently located on the handle near the operator.
- 12 volt absorbed glass mat batteries approved for air, ground, or water transport.
- Weight: 250 pounds (113kg) including batteries.

The fully automated battery charger supplied with the edger can be conveniently wall mounted or alternately hung from the fine adjustment handle.

Powered by three 12 V batteries for zero emissions and quiet operation.