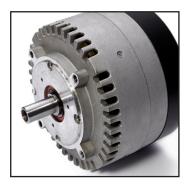

## Get an edge with these features:

- 36 volt, 100 amp continuous electrical system.
- The 6.5HP (4.8kW) electric motor at 36 volts is significantly more powerful than competitive edgers.
- Wide 14-inch (356 mm) cut includes eight 8-sided carbide cutters, providing for a smooth cut, long-life and reduced replacement time and operating cost.
- Contoured snow chute directs snow toward center of ice, away from the boards and operator. Replaceable board guide is standard.
- Heavy duty steel plate body and runners provide stable wander-free control. Baked-on powder paint and zinc electroplating is used throughout for corrosion protection.
- Rubber wheels raise the machine up for transport away from the ice.
- Depth control is infinitely variable and not limited to factory presets. Controls are conveniently located on the handle near the operator.
- 12 volt absorbed glass mat batteries approved for air, ground, or water transport.
- Weight: 250 pounds (113kg) including batteries.