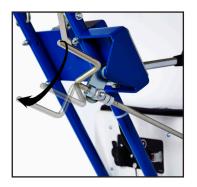

## Get an edge with these features:

- 36 volt, 100 amp continuous electrical system.
- The 6.5HP (4.8kW) electric motor at 36 volts is significantly more powerful than competitive edgers.
- Wide 14-inch (356 mm) cut includes eight 8-sided carbide cutters, providing for a smooth cut, long-life and reduced replacement time and operating cost.
- Contoured snow chute directs snow toward center of ice, away from the boards and operator. Replaceable board guide is standard.
- Heavy duty steel plate body and runners provide stable wander-free control. Baked-on powder paint and zinc electroplating is used throughout for corrosion protection.
- Rubber wheels raise the machine up for transport away from the ice.
- Depth control is infinitely variable and not limited to factory presets. Controls are conveniently located on the handle near the operator.
- 12 volt absorbed glass mat batteries approved for air, ground, or water transport.
- Weight: 250 pounds (113kg) including batteries.

Wide 14-inch (356 mm) cut includes eight-sided cutters.

Blade height adjustment is easily performed with readily accessible handle.

Quickly raise and lower edger for transport on and off the ice.

Permanent magnet DC motor for low maintenance operation.