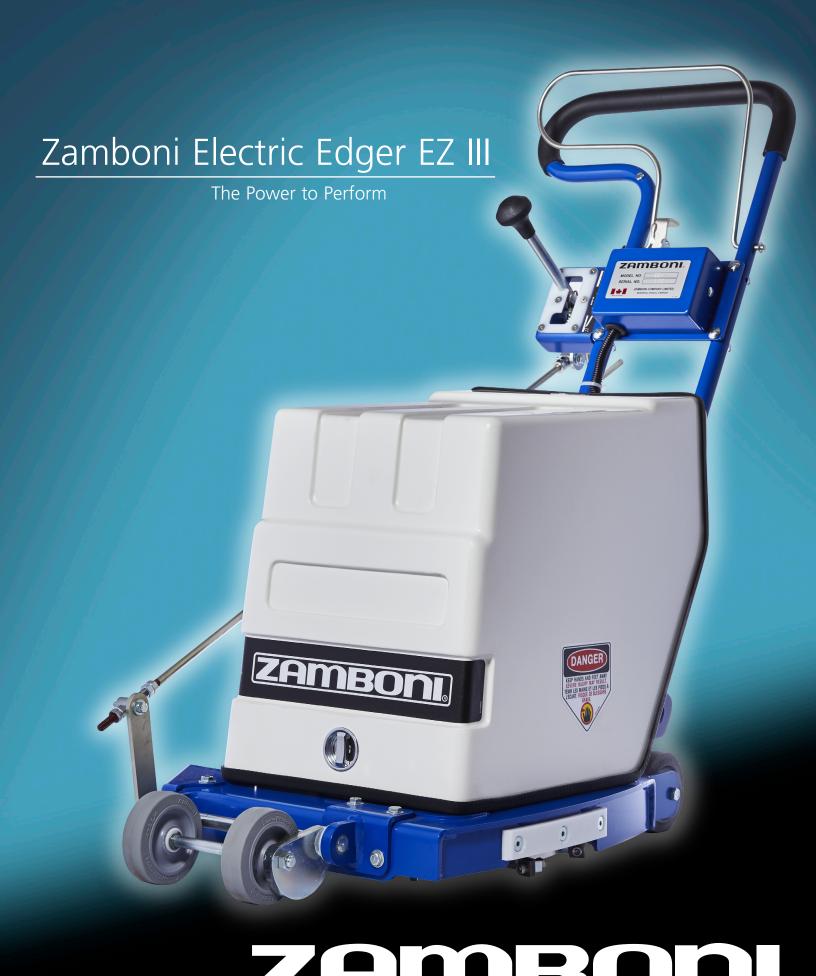

## Get an edge with these features:

- 36 volt, 100 amp continuous electrical system.
- The 6.5HP (4.8kW) electric motor at 36 volts is significantly more powerful than competitive edgers.
- Wide 14-inch (356 mm) cut includes eight 8-sided carbide cutters, providing for a smooth cut, long-life and reduced replacement time and operating cost.
- Contoured snow chute directs snow toward center of ice, away from the boards and operator. Replaceable board guide is standard.
- Heavy duty steel plate body and runners provide stable wander-free control. Baked-on powder paint and zinc electroplating is used throughout for corrosion protection.
- Rubber wheels raise the machine up for transport away from the ice.
- Depth control is infinitely variable and not limited to factory presets. Controls are conveniently located on the handle near the operator.
- 12 volt absorbed glass mat batteries approved for air, ground, or water transport.
- Weight: 250 pounds (113kg) including batteries.

Wide 14-inch (356 mm) cut includes eight-sided cutters.

Blade height adjustment is easily performed with readily accessible handle.

Quickly raise and lower edger for transport on and off the ice.

Permanent magnet DC motor for low maintenance operation.