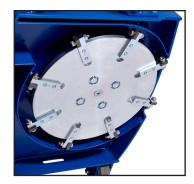

Wide 14-inch (356 mm) cut includes eight-sided cutters.

Blade height adjustment is easily performed with readily accessible handle.

Quickly raise and lower edger for transport on and off the ice.

Permanent magnet DC motor for low maintenance operation.