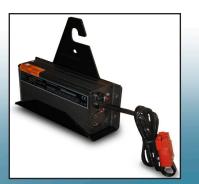

The fully automated battery charger supplied with the edger can be conveniently wall mounted or alternately hung from the fine adjustment handle.

Powered by three 12 V batteries for zero emissions and quiet operation.