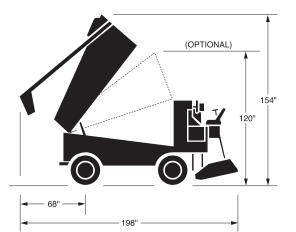

### Capacities/Dimensions

| Capacities/Dimensions                                   |                          |                                                               |  |  |  |
|---------------------------------------------------------|--------------------------|---------------------------------------------------------------|--|--|--|
| Snow Tank<br>Actual Volume<br>Compacted<br>Excess Water |                          | 3 (100 cu. ft.)<br>3 (125 cu. ft.)<br>(110 USG, 92 IMP)       |  |  |  |
| Water<br>Ice Making<br>Wash Water<br>Total              | 738 L<br>310 L<br>1048 L | (195 USG, 162 IMP)<br>( 82 USG, 68 IMP)<br>(277 USG, 220 IMP) |  |  |  |
| Hydraulic Oil                                           | 87 L                     | ( 23 USG, 19 IMP)                                             |  |  |  |
| Conveyor System<br>Horizontal Auger<br>Vertical Auger   |                          | ( 10 in.) dia.<br>( 10 in.) dia.                              |  |  |  |
| Overall Length<br>Snow Tank Down<br>Snow Tank Up        | 4.04 m<br>5.03 m         | (159 in.)<br>(198 in.)                                        |  |  |  |
| Overall Height<br>Snow Tank Down<br>Snow Tank Up        | 2.16 m<br>3.91 m         | ( 85 in.)<br>(154 in.)                                        |  |  |  |
|                                                         |                          |                                                               |  |  |  |

Turning Radius

Overall Width

Wheelbase

Wheel Track

At Conditioner 4.86 m ( 16 ft.)

Shaving Blade 1.27 x 12.7 x 195.6 cm

<sup>1</sup>/<sub>2</sub>" x 5" x 77"

2.13 m (84 in.)

(77 in.)

(54 in.)

1.95 m

1.37 m

Vehicle Weight

Empty 4423 kg ( 9750 lb.) w/Water 5148 kg (11350 lb.)