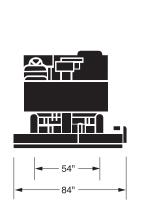

Turning Radius

Overall Width

Wheelbase

Wheel Track

At Conditioner 4.86 m ( 16 ft.)

Shaving Blade 1.27 x 12.7 x 195.6 cm

<sup>1</sup>/<sub>2</sub>" x 5" x 77"

2.13 m (84 in.)

(77 in.)

(54 in.)

1.95 m

1.37 m

Vehicle Weight

Empty 4423 kg ( 9750 lb.) w/Water 5148 kg (11350 lb.)