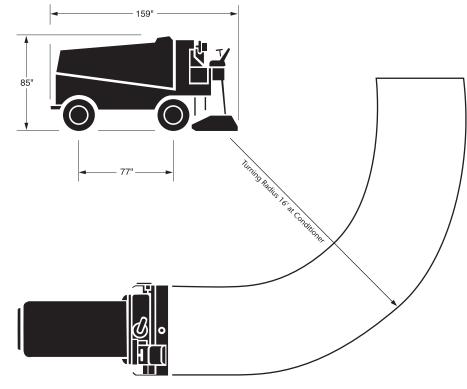

### Capacities/Dimensions

| Capacities/Dimensions                                   |                          |                                                               |  |  |  |
|---------------------------------------------------------|--------------------------|---------------------------------------------------------------|--|--|--|
| Snow Tank<br>Actual Volume<br>Compacted<br>Excess Water |                          | 3 (100 cu. ft.)<br>3 (125 cu. ft.)<br>(110 USG, 92 IMP)       |  |  |  |
| Water<br>Ice Making<br>Wash Water<br>Total              | 738 L<br>310 L<br>1048 L | (195 USG, 162 IMP)<br>( 82 USG, 68 IMP)<br>(277 USG, 220 IMP) |  |  |  |
| Hydraulic Oil                                           | 87 L                     | ( 23 USG, 19 IMP)                                             |  |  |  |
| Conveyor System<br>Horizontal Auger<br>Vertical Auger   |                          | ( 10 in.) dia.<br>( 10 in.) dia.                              |  |  |  |
| Overall Length<br>Snow Tank Down<br>Snow Tank Up        | 4.04 m<br>5.03 m         | (159 in.)<br>(198 in.)                                        |  |  |  |
| Overall Height<br>Snow Tank Down<br>Snow Tank Up        | 2.16 m<br>3.91 m         | ( 85 in.)<br>(154 in.)                                        |  |  |  |
|                                                         |                          |                                                               |  |  |  |

Turning Radius

Overall Width

Wheelbase

Wheel Track

At Conditioner 4.86 m ( 16 ft.)

Shaving Blade 1.27 x 12.7 x 195.6 cm

<sup>1</sup>/<sub>2</sub>" x 5" x 77"

2.13 m (84 in.)

(77 in.)

(54 in.)

1.95 m

1.37 m

Vehicle Weight

Empty 4423 kg ( 9750 lb.) w/Water 5148 kg (11350 lb.)