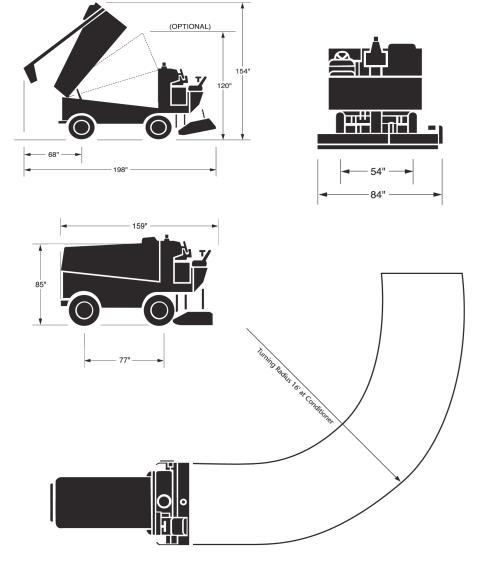

#### **Snow Tank** Actual Volume 2.83 m<sup>3</sup> (100 cu. ft.) Compacted 3.54 m<sup>3</sup> (125 cu. ft.) **Excess Water** 416 L (110 USG, 92 IMP) Water Ice Making 738 L (195 USG, 162 IMP) Wash Water 310 L (82 USG, 68 IMP) Total 1048 L (277 USG, 230 IMP) **Hydraulic Oil** 95 L ( 25 USG, 21 IMP) **Conveyor System** Horizontal System 25.4 cm (10 in.) dia. Vertical Auger 25.4 cm (10 in.) dia. **Overall Length** Snow Tank Down 4.04 m (159 in.) Snow Tank Up 5.03 m (198 in.) **Overall Height** Snow Tank Down 2.16 m (85 in.) Snow Tank Up 5.03 m (154 in.) **Overall Width** 2.13 m (84 in.) Wheelbase 1.95 m (77in.) Wheel Track 1.37 m (54 in.) **Turning Radius** At Conditioner 4.86 m (16 ft.) **Shaving Blade** 1.27 x 12.7 x 195.6 cm 1/2 in. x 5 in. x 77 in.

Capacities/Dimensions