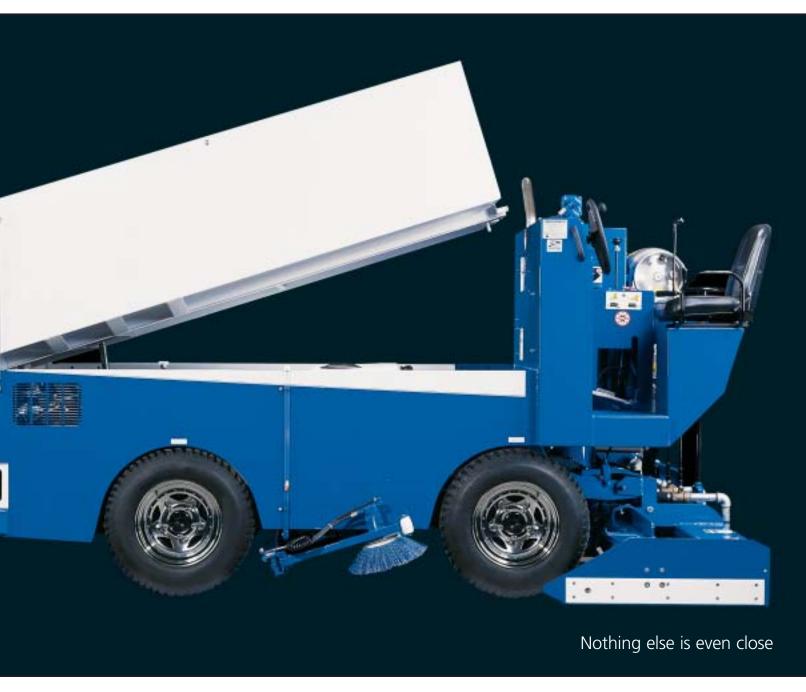

#### The 445 continues to redefine industry standards.

The 445 has the tightest turning radius in the industry, enabling operators to resurface deeper into their corners. Both large 10 inch diameter augers are double flighted to ensure great performance, even during heavy shaving. The augers are epoxy coated for longer lasting durability. And the 445 will provide full power and speed to these augers at all times, even while slowing for corners.

#### Nothing else is even close

Knowledgeable arena operators know that a quality sheet of ice is among an arena's primary selling features.

Most successful operators choose

Zamboni ice resurfacing machines
because they know Zamboni is the only real choice for unparalleled shaving and snow conveyor performance. Every feature on the 445 is deliberately designed to make ice resurfacing easier and to ensure that the result is always