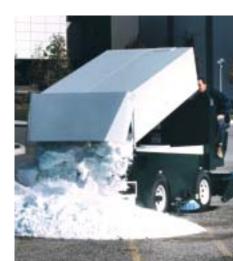

#### The Evolution of a Dream.

Zamboni ice resurfacers have always offered unparalleled shaving and snow conveyor performance.

The large snow capacity and tank design of the snow tank to be a completely filled, even to the top and rear corners. The 445's snow tank incorporates a smooth bottom and sides, allowing for the snow to slide out with the least amount of residue.

Designed in a compact rectangular package with a flat bottom and sides, the 445 snow tank provides the lowest front dumping height available. This is important for dumping indoors or outdoors in adverse conditions.

Zamboni's powerful conveyor system provides the industry's highest snow compaction.