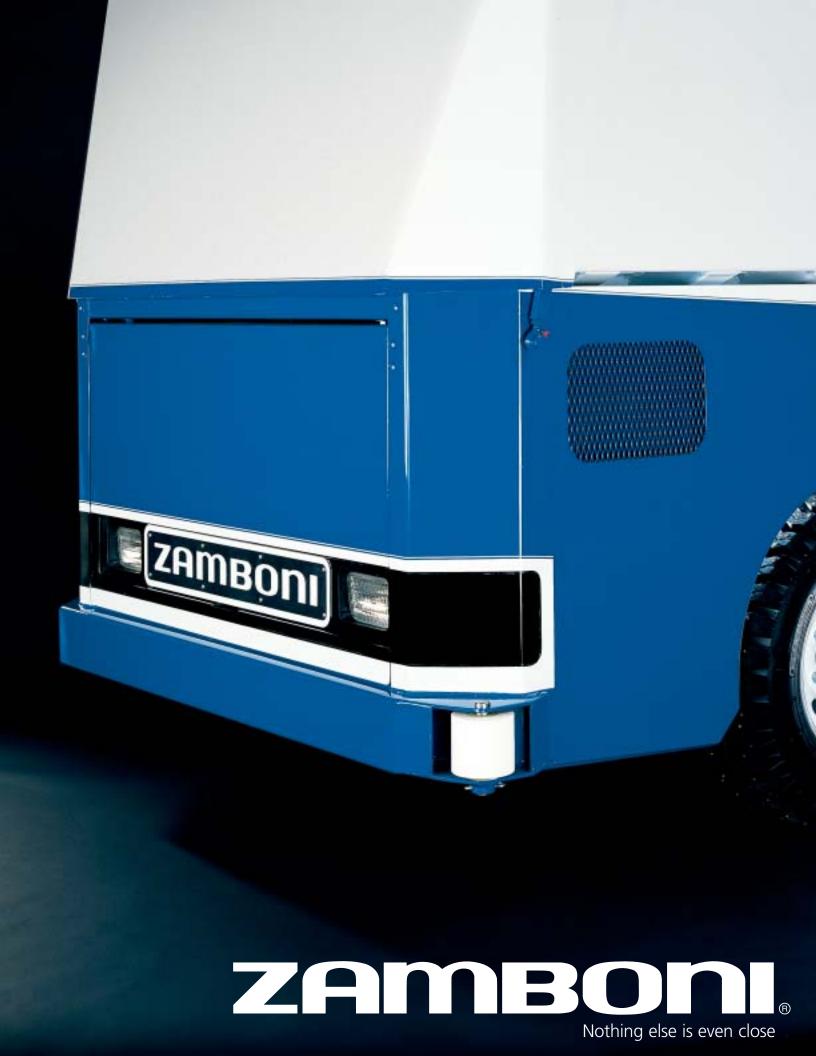

#### The Evolution of a Dream.

Zamboni ice resurfacers have always offered unparalleled shaving and snow conveyor performance.

The large snow capacity and tank design of the snow tank to be a completely filled, even to the top and rear corners. The 445's snow tank incorporates a smooth bottom and sides, allowing for the snow to slide out with the least amount of residue.

Designed in a compact rectangular package with a flat bottom and sides, the 445 snow tank provides the lowest front dumping height available. This is important for dumping indoors or outdoors in adverse conditions.

Zamboni's powerful conveyor system provides the industry's highest snow compaction.

#### The 445 continues to redefine industry standards.

The 445 has the tightest turning radius in the industry, enabling operators to resurface deeper into their corners. Both large 10 inch diameter augers are double flighted to ensure great performance, even during heavy shaving. The augers are epoxy coated for longer lasting durability. And the 445 will provide full power and speed to these augers at all times, even while slowing for corners.