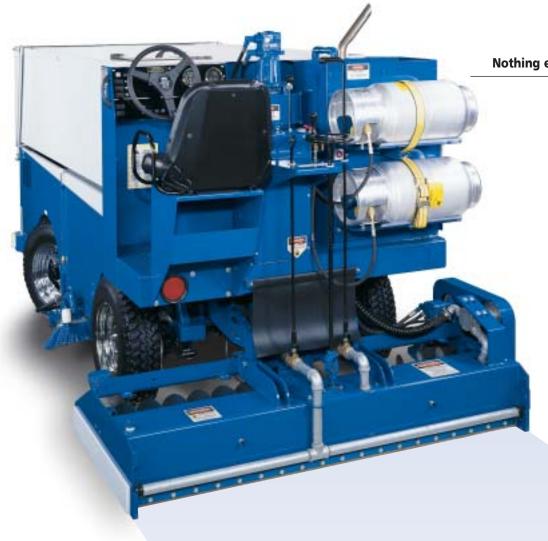

#### The 445 continues to redefine industry standards.

The 445 has the tightest turning radius in the industry, enabling operators to resurface deeper into their corners. Both large 10 inch diameter augers are double flighted to ensure great performance, even during heavy shaving. The augers are epoxy coated for longer lasting durability. And the 445 will provide full power and speed to these augers at all times, even while slowing for corners.