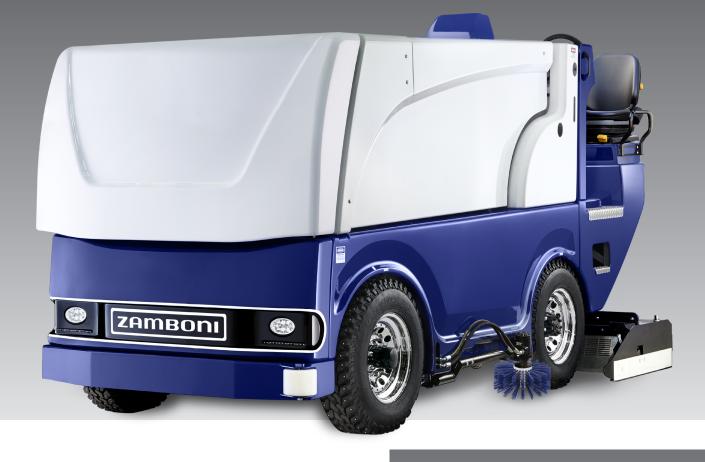

## **ZAMBONI** 650

Introducing the next generation of ice resurfacing machines. The Zamboni 600 Series was designed to redefine the standard.

The Model 650 is the culmination of our decades of experience and feedback from the industry. Its improved efficiencies and ease of maintenance give arena operators a true competitive edge.

A bold redesign of the familiar shape of the 500 Series did not leave behind the proven performance and exceptional results the industry expects of our products.

AC motors mean less maintenance. Improved capacities and efficiencies mean more time doing what the machine was designed to do: leave behind a world class sheet of ice which distances us from the competition.

Engineered to challenge expectations, its sleek fiberglass body is well-suited for the tough environment it will call home. The intelligent design of its chassis allows ease of access and strategic placement of interior components. Innovative subsystems offer efficiencies while maintaining maximum operating power.