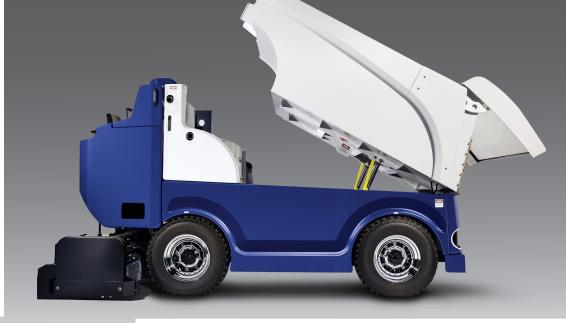

Engineered to challenge expectations, its sleek fiberglass body is well-suited for the tough environment it will call home. The intelligent design of its chassis allows ease of access and strategic placement of interior components. Innovative subsystems offer efficiencies while maintaining maximum operating power.

The Model 650 has exceptional snow compaction. Its automatic snow-breaker is a standard feature. The ergonomics of the operator area have been reimagined with a focus on the safety and comfort of the driver.