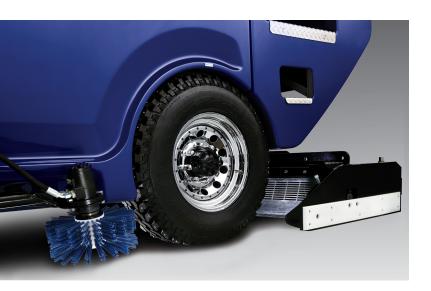

The Model 650 has exceptional snow compaction. Its automatic snow-breaker is a standard feature. The ergonomics of the operator area have been reimagined with a focus on the safety and comfort of the driver.