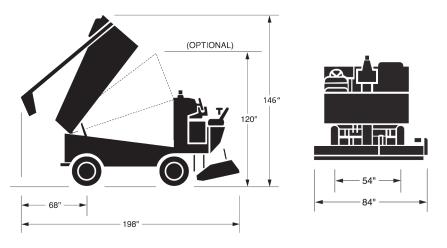

## Capacities/Dimensions

| Snow Tank Actual Volume Compacted Excess Water         | 2.83 m <sup>3</sup><br>3.54 m <sup>3</sup><br>416 L | (100 cu. ft.)<br>(125 cu. ft.)<br>(110 USG, 92 IMP)           |
|--------------------------------------------------------|-----------------------------------------------------|---------------------------------------------------------------|
| <b>Water</b><br>Ice Making<br>Wash Water<br>Total      | 727 L<br>273 L<br>1000 L                            | (192 USG, 160 IMP)<br>( 72 USG, 60 IMP)<br>(264 USG, 220 IMP) |
| Hydraulic Oil                                          | 95 L                                                | ( 25 USG, 21 IMP)                                             |
| Conveyor System<br>Horizontal System<br>Vertical Auger | 25.4 cm<br>25.4 cm                                  | (10 in.) dia.<br>(10 in.) dia.                                |
| Overall Length<br>Snow Tank Down<br>Snow Tank Up       | 4.04 m<br>5.03 m                                    | (159 in.)<br>(198 in.)                                        |
| Overall Height<br>Snow Tank Down<br>Snow Tank Up       | 2.20 m<br>3.71 m                                    | ( 87 in. )<br>(146 in.)                                       |
| Overall Width                                          | 2.13 m                                              | ( 84 in. )                                                    |
| Wheelbase                                              | 1.95 m                                              | ( 77in. )                                                     |
| Wheel Track                                            | 1.37 m                                              | ( 54 in. )                                                    |
| <b>Turning Radius</b><br>At Conditioner                | 4.86 m                                              | ( 16 ft. )                                                    |
| Shaving Blade                                          | 1.27 x 12.7 x 195.6 cm<br>1/2 in. x 5 in. x 77 in.  |                                                               |
| Vehicle Weight<br>Empty                                | 3143 kg                                             | ( 6930 lb.)                                                   |