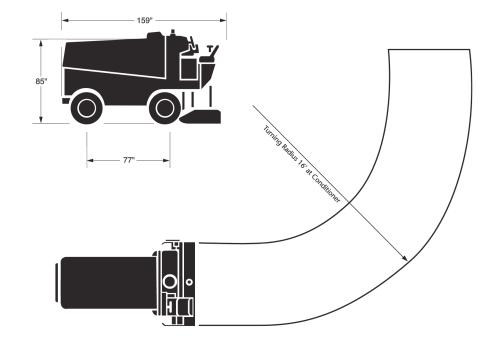

## Capacities/Dimensions

| Snow Tank Actual Volume Compacted Excess Water         | 2.83 m <sup>3</sup><br>3.54 m <sup>3</sup><br>416 L | (100 cu. ft.)<br>(125 cu. ft.)<br>(110 USG, 92 IMP)           |
|--------------------------------------------------------|-----------------------------------------------------|---------------------------------------------------------------|
| <b>Water</b><br>Ice Making<br>Wash Water<br>Total      | 727 L<br>273 L<br>1000 L                            | (192 USG, 160 IMP)<br>( 72 USG, 60 IMP)<br>(264 USG, 220 IMP) |
| Hydraulic Oil                                          | 95 L                                                | ( 25 USG, 21 IMP)                                             |
| Conveyor System<br>Horizontal System<br>Vertical Auger | 25.4 cm<br>25.4 cm                                  | (10 in.) dia.<br>(10 in.) dia.                                |
| Overall Length<br>Snow Tank Down<br>Snow Tank Up       | 4.04 m<br>5.03 m                                    | (159 in.)<br>(198 in.)                                        |
| Overall Height<br>Snow Tank Down<br>Snow Tank Up       | 2.20 m<br>3.71 m                                    | ( 87 in. )<br>(146 in.)                                       |
| Overall Width                                          | 2.13 m                                              | ( 84 in. )                                                    |
| Wheelbase                                              | 1.95 m                                              | ( 77in. )                                                     |
| Wheel Track                                            | 1.37 m                                              | ( 54 in. )                                                    |
| <b>Turning Radius</b><br>At Conditioner                | 4.86 m                                              | ( 16 ft. )                                                    |
| Shaving Blade                                          | 1.27 x 12.7 x 195.6 cm<br>1/2 in. x 5 in. x 77 in.  |                                                               |
| Vehicle Weight<br>Empty                                | 3143 kg                                             | ( 6930 lb.)                                                   |